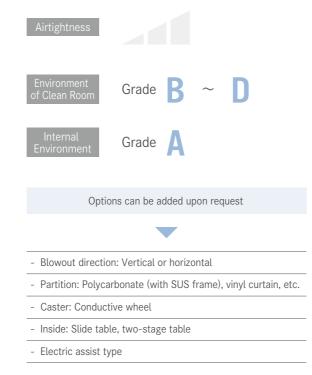

Specifications case

Specifications Blowout air velocity: 0.45m/s ±20% Cleanliness class: ISO5 Material: Body SUS304 (Internal: Polishing-Exterior: Polishing) Partition: Antistatic polycarbonate Door: Side ... Opening door Front ... Up and down slide Internal: Slide table Accessories: HEPA differential pressure gauge, PAO input port · Measuring port