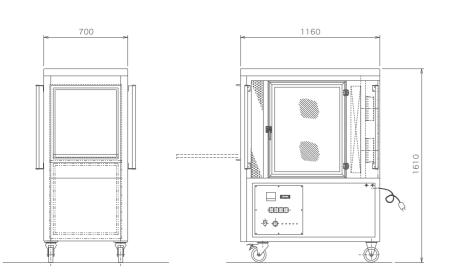

Specifications case

Specifications Blowout air velocity: 0.45m/s ±20% Cleanliness class: ISO5 Material: Body SUS304 (Internal: Polishing-Exterior: Polishing) Partition: Antistatic polycarbonate Door: Side ... Opening door Front ... Up and down slide Internal: Slide table Accessories: HEPA differential pressure gauge, PAO input port · Measuring port