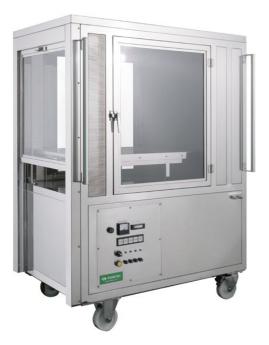

## HEPA CART

# **Clean Room Air Conditioning System**

Maintain a positive pressure, transport and store products under a clean environment.

For a variety of industries such as electronic industries, of semiconductors and liquid crystals as well as precision equipment, pharmaceuticals, medical devices, food, film, nonwoven fabrics, and hospitals.

Specifications case

Specifications Blowout air velocity: 0.45m/s ±20% Cleanliness class: ISO5 Material: Body SUS304 (Internal: Polishing-Exterior: Polishing) Partition: Antistatic polycarbonate Door: Side ... Opening door Front ... Up and down slide Internal: Slide table Accessories: HEPA differential pressure gauge, PAO input port · Measuring port