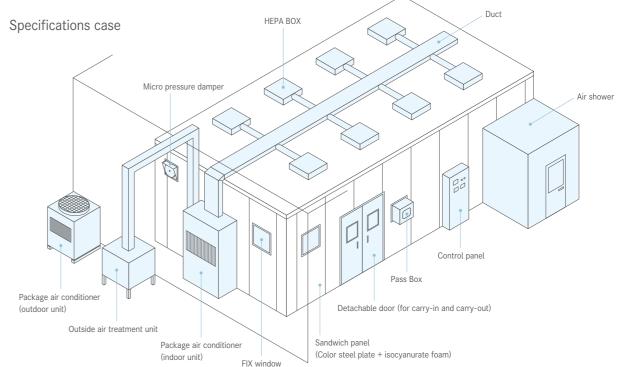

Specifications case

Specifications Blowout air velocity: 0.45m/s ±20% Cleanliness class: ISO5 Material: Body SUS304 (Internal: Polishing-Exterior: Polishing) Partition: Antistatic polycarbonate Door: Side ... Opening door Front ... Up and down slide Internal: Slide table Accessories: HEPA differential pressure gauge, PAO input port · Measuring port