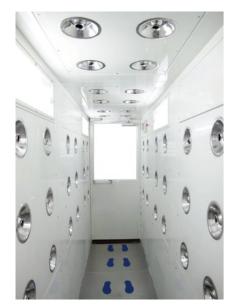

### Specifications case

Standard type air shower for workers (AS-1000AA)

### Standard Specifications / Type

| Model                                |                 | AS-1000AA                                                    | AS-1000BB | AS-1500AA | AS-2000BB |
|--------------------------------------|-----------------|--------------------------------------------------------------|-----------|-----------|-----------|
| Dust collection efficiency           |                 | 99.97% or more for 0.3 $\mu$ m PAO particles                 |           |           |           |
| Dust collecting filter               |                 | Prefilter: Washable nonwoven fabric Main filter: HEPA filter |           |           |           |
| Blowout air velocity (50Hz/60Hz)     |                 | Approximately 23/25 m/s                                      |           |           |           |
| L dimension of the body              |                 | 1000mm                                                       |           | 1500mm    | 2000mm    |
| Blowout nozzle                       |                 | 8 pieces                                                     | 16 pieces | 8 pieces  | 32 pieces |
| Body                                 |                 | Bonderized steel plate with melamine baking finishing        |           |           |           |
| Effective dimension of the clearance |                 | 800mm                                                        |           |           |           |
| Start-up<br>method                   | Timer interlock | Photoelectric switch                                         |           |           |           |
|                                      | Continuous      | Manual changeover switch                                     |           |           |           |
| Lighting                             |                 | 20W                                                          |           |           | 40W       |
| Power consumption (W)                |                 | 470/640                                                      | 940/1180  | 470/640   | 1880/2360 |