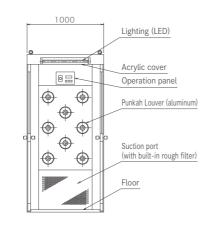

### Standard Specifications / Type

| Model                                |                 | AS-1000AA                                                    | AS-1000BB | AS-1500AA | AS-2000BB |
|--------------------------------------|-----------------|--------------------------------------------------------------|-----------|-----------|-----------|
| Dust collection efficiency           |                 | 99.97% or more for 0.3 $\mu$ m PAO particles                 |           |           |           |
| Dust collecting filter               |                 | Prefilter: Washable nonwoven fabric Main filter: HEPA filter |           |           |           |
| Blowout air velocity (50Hz/60Hz)     |                 | Approximately 23/25 m/s                                      |           |           |           |
| L dimension of the body              |                 | 1000mm                                                       |           | 1500mm    | 2000mm    |
| Blowout nozzle                       |                 | 8 pieces                                                     | 16 pieces | 8 pieces  | 32 pieces |
| Body                                 |                 | Bonderized steel plate with melamine baking finishing        |           |           |           |
| Effective dimension of the clearance |                 | 800mm                                                        |           |           |           |
| Start-up<br>method                   | Timer interlock | Photoelectric switch                                         |           |           |           |
|                                      | Continuous      | Manual changeover switch                                     |           |           |           |
| Lighting                             |                 | 20W                                                          |           |           | 40W       |
| Power consumption (W)                |                 | 470/640                                                      | 940/1180  | 470/640   | 1880/2360 |

### **Explanation of Model**

| AS - 1000 A A A | ① Air shower<br>② L dimension (mm) | ③ A: Single blowing B: Double blowing ④ A: Manual door B: Automatic door |
|-----------------|------------------------------------|--------------------------------------------------------------------------|
|-----------------|------------------------------------|--------------------------------------------------------------------------|