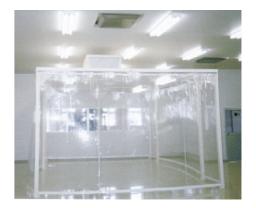

Simplified Clean Booth

Clean booth compliant with ISO6 to 8.

For various purposes such as cleaning of one block of a factory.

16