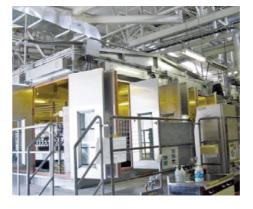

#### Mothproof booth

Entry of insects and foreign substances is prevented by the supply of clean air through a filter and positive pressurization within the equipment. Airtight doors, a cleaning function within the equipment, are designed and constructed upon request.