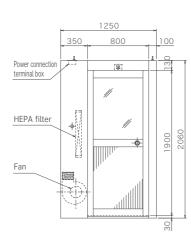

### Standard Specifications / Type

| Model                                |                 | AS-1000AA                                                    | AS-1000BB | AS-1500AA | AS-2000BB |
|--------------------------------------|-----------------|--------------------------------------------------------------|-----------|-----------|-----------|
| Dust collection efficiency           |                 | 99.97% or more for 0.3 $\mu$ m PAO particles                 |           |           |           |
| Dust collecting filter               |                 | Prefilter: Washable nonwoven fabric Main filter: HEPA filter |           |           |           |
| Blowout air velocity (50Hz/60Hz)     |                 | Approximately 23/25 m/s                                      |           |           |           |
| L dimension of the body              |                 | 1000mm                                                       |           | 1500mm    | 2000mm    |
| Blowout nozzle                       |                 | 8 pieces                                                     | 16 pieces | 8 pieces  | 32 pieces |
| Body                                 |                 | Bonderized steel plate with melamine baking finishing        |           |           |           |
| Effective dimension of the clearance |                 | 800mm                                                        |           |           |           |
| Start-up<br>method                   | Timer interlock | Photoelectric switch                                         |           |           |           |
|                                      | Continuous      | Manual changeover switch                                     |           |           |           |
| Lighting                             |                 | 20W                                                          |           |           | 40W       |
| Power consumption (W)                |                 | 470/640                                                      | 940/1180  | 470/640   | 1880/2360 |

### **Explanation of Model**

| AS - 1000 A A A | ① Air shower<br>② L dimension (mm) | ③ A: Single blowing B: Double blowing ④ A: Manual door B: Automatic door |
|-----------------|------------------------------------|--------------------------------------------------------------------------|
|-----------------|------------------------------------|--------------------------------------------------------------------------|